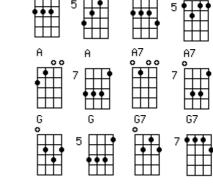

## **Chorus:**

Got my mojo working, got my mojo working Got my mojo working, got my mojo working Got my mojo working but it just won't work on you

I D

| D

D7

D7

D

| G

| D |  |
|---|--|
| G |  |
| А |  |